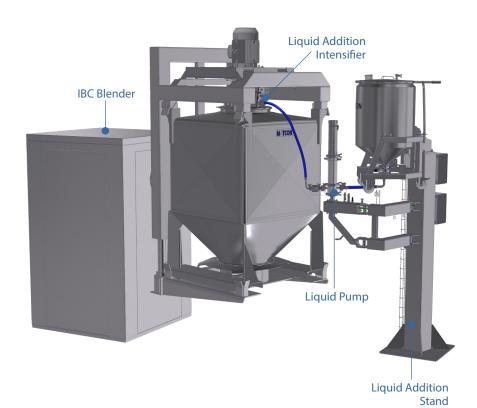

## THE MATCON LIQUID ADDITION MODULE

Rapid integration of liquid through high shear mixing

Remove the need for two stage blending

Maintain containment as liquids are injected during blending

Control the amount of liquid injected for accurate dispersion

Reduce 'live' manual handling, liquid tank is filled offline ready for use

Deliver pre-programmed recipes for ease of use

Change out parts can be cleaned 'offline' to keep the blender in production

Maintain containment, reduce downtime, widen blending capabilities.

## Automated, even dispersion of liquids to your powder recipe during the mixing process.

Rapid integration of liquid through high shear mixing.

Injection of liquid while tumble blending via rotary union.

Injection directly into powder mass at Intensifier blade tip.

Deliver additions of liquids in the range of 5-150 litres.

200-800g typical injected amount per revolution.

Loss in weight monitoring on liquid tank.