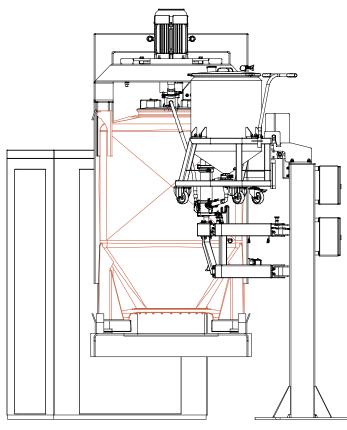

## Automated, even dispersion of liquids to your powder recipe during the mixing process.

Rapid integration of liquid through high shear mixing.

Injection of liquid while tumble blending via rotary union.

Injection directly into powder mass at Intensifier blade tip.

Deliver additions of liquids in the range of 5-150 litres.

200-800g typical injected amount per revolution.

Loss in weight monitoring on liquid tank.