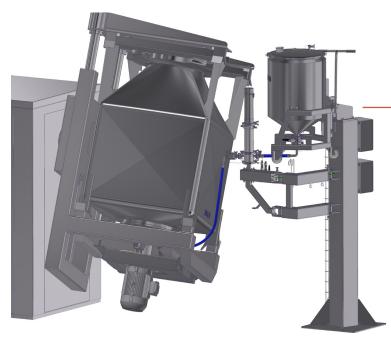

Directly add liquids without opening the blending vessel or manual intervention, thereby speeding up the mixing process as there is no need to stop and restart the blender.

This flexible and hygienic system will reduce manual handling and improve containment, further enhancing the benefits of IBC Blending.

## Automated, even dispersion of liquids to your powder recipe during the mixing process.

Rapid integration of liquid through high shear mixing.

Injection of liquid while tumble blending via rotary union.

Injection directly into powder mass at Intensifier blade tip.

Deliver additions of liquids in the range of 5-150 litres.

200-800g typical injected amount per revolution.

Loss in weight monitoring on liquid tank.